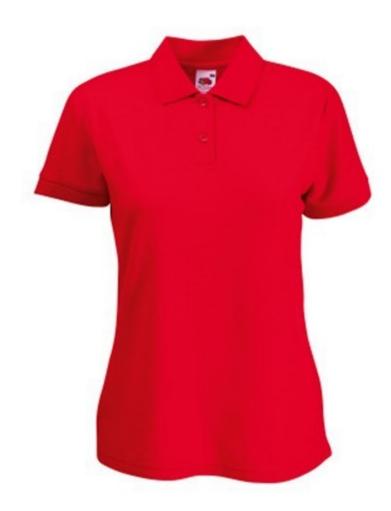

# FRUIT OF THE LOOM, 65/35 LADIES POLO, WOMEN'S POLO SHIRT, RED, M

### **Basic informations**

Size: M

Package: 36 Length: 49 Width: 34 Height: 22

Color: Red Size: M

## **Specification**

Fruit of the Loom, 65/35 Ladies Polo, women's polo shirt, red, M. Women polo shirt, made up of 65% cotton and 35% polyester, 230gm / m2 T-shirt. Guaranteed 60 degree wash, lightly strung, button-down buttons, classic polo shirt, normal cut. Branding: embroidery, flex, flock, sieve